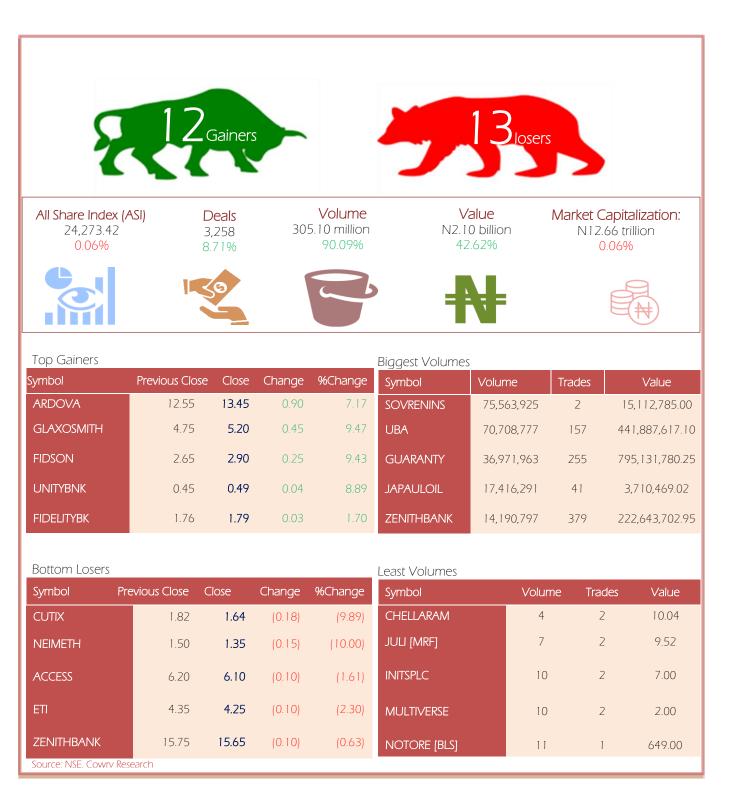

MPR: 12.50% June '20 Inflation Rate: 12.56% Q1 2020 Real GDP: 1.87%



www.cowryasset.com



| Symbol          | P. Close | High   | Low    | Close        | Change | %Change | Trades | Volume     | Value          |
|-----------------|----------|--------|--------|--------------|--------|---------|--------|------------|----------------|
| ABBEYBDS        | 1.05     | 1.05   | 1.05   | 1.05         | 0.00   | 0.00    | 3      | 150        | 157.50         |
| ABCTRANS        | 0.47     | 0.47   | 0.47   | 0.47         | 0.00   | 0.00    | 3      | 18,105     | 8,090.40       |
| ACCESS          | 6.20     | 6.20   | 6.10   | 6.10         | (0.10) | (1.61)  | 143    | 2,644,599  | 16,367,502.20  |
| AFRIPRUD        | 4.00     | 4.05   | 4.01   | 4.01         | 0.01   | 0.25    | 96     | 3,466,430  | 13,988,419.32  |
| AIICO           | 0.9      | 0.99   | 0.9